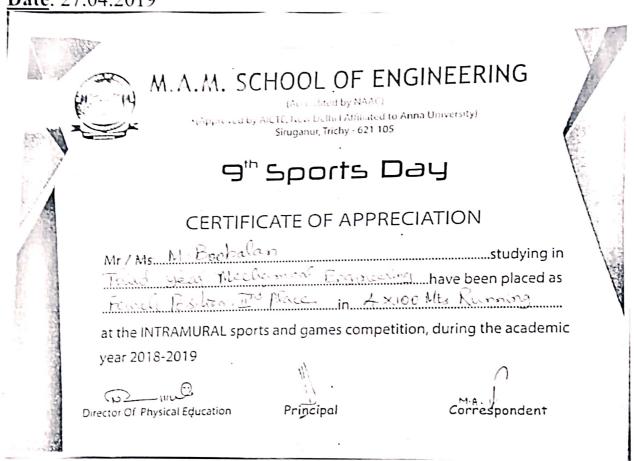

M.A.M.School of Engineering has conducted Sports Event "Kabaddi" at the "INTRAMURAL" Sports and Games Competitions. R.Raju, II year MECHATRONICS Student has been Placed as Runner.

SIRIGANUR, TIRUCHIRAPPALLI-621