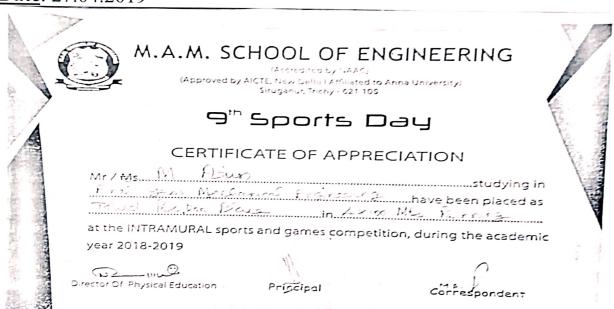

SUMMARY: M.A.M.School of Engineering has conducted Sports Event "Basket Ball" at the "INTRAMURAL" Sports and Games Competitions. S.Denis, II Mct Student has been placed as Winner.

M.A.M. SCHOOL OF ENGINEERING SIRIGANUR, TIRUCHIRAPPALLI-621 105.