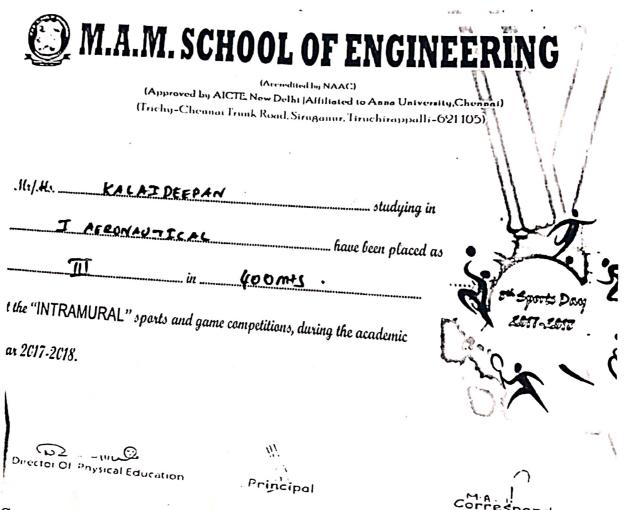

### Summary:

M.A.M.School of Engineering has conducted Sports Event "Basket Ball" at the "INTRAMURAL" Sports and Games Competitions.
M.Naveen Kumar, I year EEE Student has been placed as Winner.

M.A.M. SCHOOL OF ENGINEERING SIRIGANUR TIRUCHIRAPPALLI-621 105.