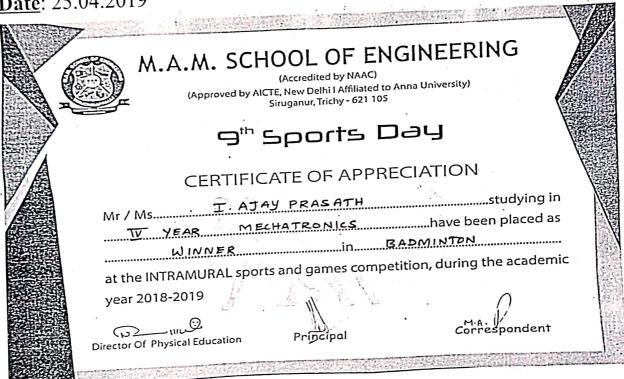

r 2018-2019

### **DEPARTMENT OF PHYSICAL EDUCATION**

#### **REPORT**

Name of the Event: Badmiton Competition

Organized by: M.A.M. School of Engineering, Trichy- 621 105

Date: 25.04.2019



### **Summary**:

M.A.M. School of Engineering has conducted Sports Event "Badmiton Competition" at the "INTRAMURAL" Sports and Games Competitions. M.ASLAM NIJAMUDEEN, IV year MECHT Student has won the Runner Place.

PRINCIPAL

M.A.M. SCHOOL OF ENGINEERING
SIRIGANUR, TIRUCHIRAPPALLI-621 105.

An ISO Certified Institution Approved by AICTE, New Delhi. Affiliated to Anna University SIRUGANUR, TRICHY- 621 105

Academic Year 2018-2019

### DEPARTMENT OF PHYSICAL EDUCATION

### REPORT

Name of the Event: Badmiton Competition

Organized by: M.A.M. School of Engineering, Trichy- 621 105

Date: 25.04.2019



Summary:

M.A.M. School of Engineering has conducted Sports Event "Badmiton Competition" at the "INTRAMURAL" Sports and Games Competitions. I AJAY PRASATH, IV year MECHT Student has won the Winner Place.

> PRINCIPAL M.A.M. SCHOOL OF ENCINEERING SIRIGANUR, TIRUCHIRAPPALLITUE 100

An ISO Certified Institution

Approved by AICTE, New Delhi. Affiliated to Anna University

SIRUGANUR, TRICHY- 621 105

Academic Year 2018-2019

### **DEPARTMENT OF PHYSICAL EDUCATION**

### **REPORT**

Name of the Event: Badmiton Competition

Organized by: M.A.M. School of Engineering, Trichy- 621 105

Date: 25.04.2019



### Summary:

M.A.M. School of Engineering has conducted Sports Event "Badmiton Competition" at the "INTRAMURAL" Sports and Games Competitions. V BALASUBRAMANIYAN, IV year MECH Student has won