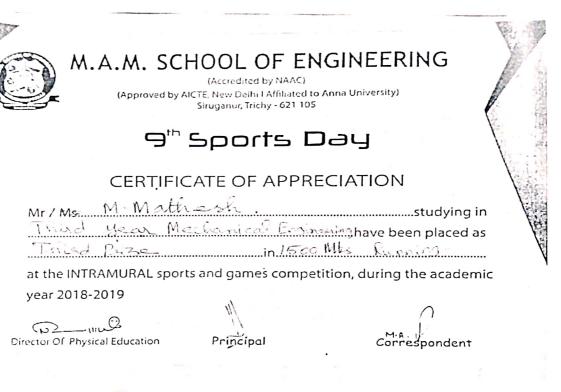

|                        |
| year 2018-20 <b>1</b> 9           |               | 3                      |
| $\bigcirc$                        | 11/           | $\cap$                 |

(بی <u>ک</u> ۱۱۲۰۰۰۵ Director Of Physical Education

Principal

Correspondent

### Summary:

M.A.M. School of Engineering has conducted Sports Event "1500 Meter Running Competition" at the "INTRAMURAL" Sports and Games Competitions. A TAMIZHARASAN, III year MECH Student has won the Second Place.

An ISO Certified Institution

Spproved by AICTE, New Delhi. Affiliated to Anna University

SIRUGANUR, TRICHY- 621 105

Academic Year 2018-2019

# DEPARTMENT OF PHYSICAL EDUCATION

#### **REPORT**

Name of the Event: 1500 Meters Running

Organized by: M.A.M.School of Engineering, Trichy-621 105

Date: 29.04.2019



### **Summary:**

M.A.M. School of Engineering has conducted Sports Event "1500 Meter Running Competition" at the "INTRAMURAL" Sports and Games Competitions. M.Mathesh, III. year MECH Student has won the Third Place.

An ISO Certified Institution
Approved by AICTE, New Delhi. Affiliated to Anna University
SIRUGANUR, TRICHY- 621 105
Academic Year 2018-2019

### **DEPARTMENT OF PHYSICAL EDUCATION**

#### **REPORT**

Name of the Event: Badmiton Competition

Organized by: M.A.M. School of Engineering, Trichy- 621 105

Date: 25.04.2019



### **Summary**:

M.A.M. School of Engineering has conducted Sports Event "Badmiton Competition" at the "INTRAMURAL" Sports and Games Competitions. M.ASLAM NIJAMUDEEN, IV year MECHT Student has won the Runner Place.

PRINCIPAL

M.A.M. SCHOOL OF ENGINEERING
S