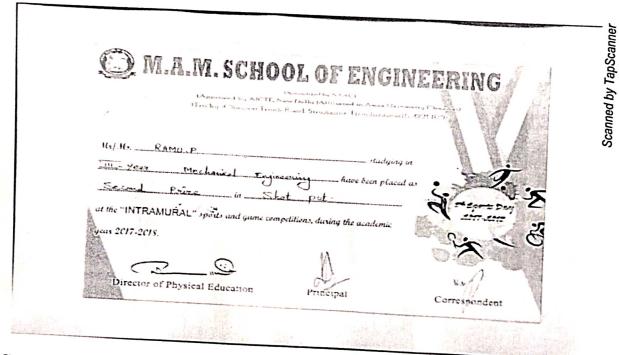

|

### Summary:

M.A.M.School of Engineering has conducted Sports Event "Athlective Event / Shotput / MARS" at the "INTRAMURAL" Sports and Games Competitions V.VAITHEESHWARI, II year MECHATRONICS ENGINEERING Student has won the Third Place.

SIRIGAMUR, TIRUCHIRAPPALLI-621 105



### **REPORT**

Name of the Event: Athlective Event / Shotput / MARS Organized by: M.A.M.School of Engineering, Trichy- 621 105

Date: 04.04.2018



### Summary:

M.A.M.School of Engineering has conducted Sports Event "Athlective Event / Shotput / MARS" at the "INTRAMURAL" Sports and Games Competitions RAMU P, III year MECHANICAL ENGINEERING Student has won the Second Place.



### REPORT

Name of the Event: Athlective Event / Shotput / MARS Organized by: M.A.M.School of Engineering, Trichy-621 105 Date: 04.04.2018

| M.A.M. SCHOOL OF ENGINEERING  (Accredited by NAAC)  (Approved by AICTE, New Delhi   Affiliated to Anna University, Chemnal)  (Trichy-Chennal Trunk Road, Siruganur, Tiruchirappalli-621 105) |            |
|----------------------------------------------------------------------------------------------------------------------------------------------------------------------------------------------|------------|
| Mr.J.Ms. M.