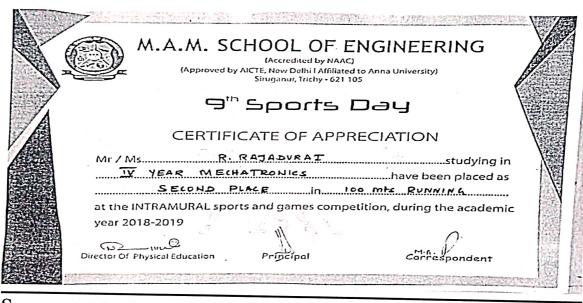

### Summary:

M.A.M.School of Engineering has conducted Sports Event "Basket Ball" at the "INTRAMURAL" Sports and Games Competitions.
M.Naveen Kumar, I year EEE Student has been placed as Winner.

M.A.M. SCHOOL OF ENGINEERING SIRIGANUR TIRUCHIRAPPALLI-621 105.