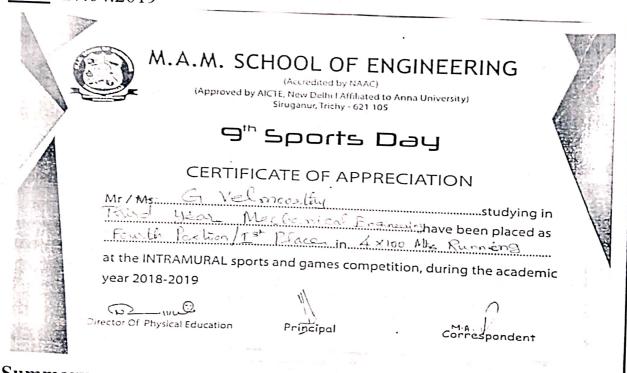

### Summary:

M.A.M.School of Engineering has conducted Sports Event "Basket Ball" at the "INTRAMURAL" Sports and Games Competitions.
M.Naveen Kumar, I year EEE Student has been placed as Winner.

M.A.M. SCHOOL OF ENGINEERING SIRIGANUR TIRUCHIRAPPALLI-621 105.