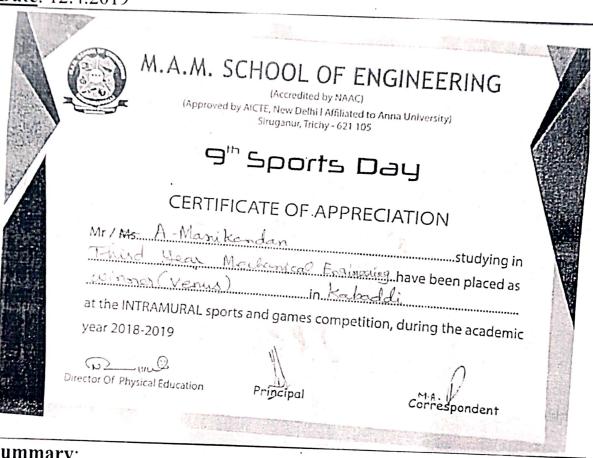

. Affiliated to Anna University
SIRUGANUR, TRICHY- 621 105

Academic Year 2018-2019

#### **DEPARTMENT OF PHYSICAL EDUCATION**

#### **REPORT**

Name of the Event: Kabaddi Competition

Organized by: M.A.M. School of Engineering, Trichy- 621 105

**Date**: 12.4.2019



### **Summary**:

M.A.M. School of Engineering has conducted Sports Event "Kabaddi Competition" at the "INTRAMURAL" Sports and Games Competitions. Vishnukumar, III year MECH Student has won the Winner Place.

An ISO Certified Institution Approved by AICTE, New Delhi. Affiliated to Anna University SIRUGANUR, TRICHY- 621 105

Academic Year 2018-2019

### **DEPARTMENT OF PHYSICAL EDUCATION**

### **REPORT**

Name of the Event: Kabaddi Competition

Organized by: M.A.M. School of Engineering, Trichy- 621 105

**Date**: 12.4.2019



### Summary:

M.A.M. School of Engineering has conducted Sports Event "Kabaddi Competition" at the "INTRAMURAL" Sports and Games Competitions. A.Manikandan, III year MECH Student has won the Winner Place.

An ISO Certified Institution Approved by AICTE, New Delhi. Affiliated to Anna University SIRUGANUR, TRICHY- 621 105

Academic Year 2018-2019

### DEPARTMENT OF PHYSICAL EDUCATION

#### REPORT

Name of the Event: Kabaddi Competition

Organized by: M.A.M. School of Engineering, Trichy- 621 105

Date: 12.4.2019



### Summary:

M.A.M. School of Engineering has conducted Sports Event "Kabaddi Competition" at the "INTRAMURAL" Sports and Games Competitions. A.Manikandan, III year MECH Student has won the Winner Place.

An ISO Certified Institution
Approved by AICTE, New Delhi. Affiliated to