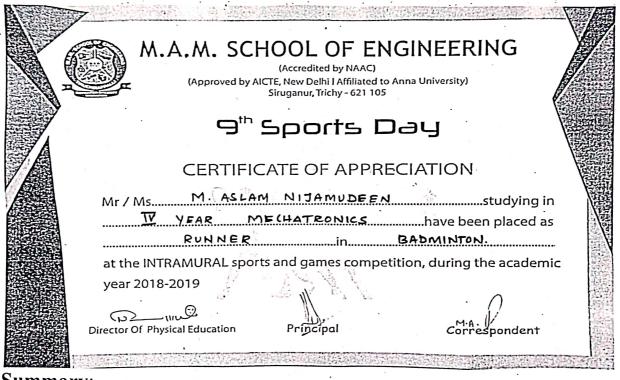

elhi. Affiliated to Anna University

SIRUGANUR, TRICHY- 621 105

Academic Year 2018-2019

# DEPARTMENT OF PHYSICAL EDUCATION

#### **REPORT**

Name of the Event: 1500 Meters Running

Organized by: M.A.M.School of Engineering, Trichy-621 105

Date: 29.04.2019



### **Summary:**

M.A.M. School of Engineering has conducted Sports Event "1500 Meter Running Competition" at the "INTRAMURAL" Sports and Games Competitions. M.Mathesh, III. year MECH Student has won the Third Place.

An ISO Certified Institution
Approved by AICTE, New Delhi. Affiliated to Anna University
SIRUGANUR, TRICHY- 621 105
Academic Year 2018-2019

### **DEPARTMENT OF PHYSICAL EDUCATION**

#### **REPORT**

Name of the Event: Badmiton Competition

Organized by: M.A.M. School of Engineering, Trichy- 621 105

Date: 25.04.2019



### **Summary**:

M.A.M. School of Engineering has conducted Sports Event "Badmiton Competition" at the "INTRAMURAL" Sports and Games Competitions. M.ASLAM NIJAMUDEEN, IV year MECHT Student has won the Runner Place.

PRINCIPAL

M.A.M. SCHOOL OF ENGINEERING
SIRIGANUR, TIRUCHIRAPPALLI-621 105.

An ISO Certified Institution Approved by AICTE, New Delhi. Affiliated to Anna University SIRUGANUR, TRICHY- 621 105

Academic Year 2018-2019

### DEPARTMENT OF PHYSICAL EDUCATION

### REPORT

Name of the Event: Badmiton Competition

Organized by: M.A.M. School of Engineering, Trichy- 621 105

Date: 25.04.2019



Summary:

M.A.M. School of Engineering has conducted Sports Event "Badmiton Competition" at the "INTRAMURAL" Sports and Games Competitions. I AJAY PRASATH, IV year MECHT Student has won the