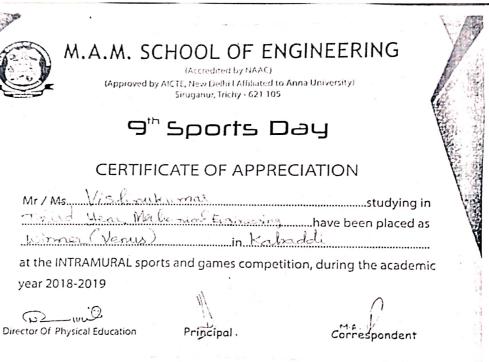

New Delhi. Affiliated to Anna University
SIRUGANUR, TRICHY- 621 105

Academic Year 2018-2019

### **DEPARTMENT OF PHYSICAL EDUCATION**

### **REPORT**

Name of the Event: Kabaddi Competition

Organized by: M.A.M. School of Engineering, Trichy- 621 105

Date: 12.4.2019



### Summary:

M.A.M. School of Engineering has conducted Sports Event "Kabaddi Competition" at the "INTRAMURAL" Sports and Games Competitions. Sasikumar, III year MECH Student has won the Winner Place.

An ISO Certified Institution
Approved by AICTE, New Delhi. Affiliated to Anna University
SIRUGANUR, TRICHY- 621 105

Academic Year 2018-2019

#### **DEPARTMENT OF PHYSICAL EDUCATION**

#### **REPORT**

Name of the Event: Kabaddi Competition

Organized by: M.A.M. School of Engineering, Trichy- 621 105

**Date**: 12.4.2019



### **Summary**:

M.A.M. School of Engineering has conducted Sports Event "Kabaddi Competition" at the "INTRAMURAL" Sports and Games Competitions. Vishnukumar, III year MECH Student has won the Winner Place.

An ISO Certified Institution Approved by AICTE, New Delhi. Affiliated to Anna University SIRUGANUR, TRICHY- 621 105

Academic Year 2018-2019

### **DEPARTMENT OF PHYSICAL EDUCATION**

### **REPORT**

Name of the Event: Kabaddi Competition

Organized by: M.A.M. School of Engineering, Trichy- 621 105

**Date**: 12.4.2019



### Summary:

M.A.M. School of Engineering has conducted Sports Event "Kabaddi Competition" at the "INTRAMURAL" Sports and Games Competitions. A.Manikandan, III year MECH Student has won the Winner Place.

An ISO Certified Institution Approved by AICTE, New Delhi.