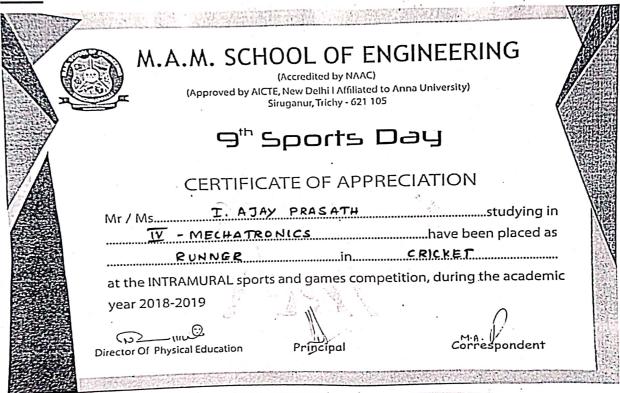

TE, New Delhi. Affiliated to Anna University
SIRUGANUR, TRICHY- 621 105

Academic Year 2018-2019

### **DEPARTMENT OF PHYSICAL EDUCATION**

### **REPORT**

Name of the Event: Cricket Competition

Organized by: M.A.M.School of Engineering, Trichy- 621 105

Date: 21.04.2019



### **Summary:**

M.A.M. School of Engineering has conducted Sports Event "Cricket Competition" at the "INTRAMURAL" Sports and Games Competitions. Anbarasan, II year ECE Student has won the Runner Place.

An ISO Certified Institution
Approved by AICTE, New Delhi. Affiliated to Anna University
SIRUGANUR, TRICHY- 621 105

Academic Year 2018-2019

### **DEPARTMENT OF PHYSICAL EDUCATION**

#### **REPORT**

Name of the Event: Cricket Competition

Organized by: M.A.M.School of Engineering, Trichy- 621 105

Date: 21.04.2019



### **Summary**:

M.A.M. School of Engineering has conducted Sports Event "Cricket Competition" at the "INTRAMURAL" Sports and Games Competitions. I Ajay Prasath, IV year MECHT Student has won the Runner Place.

An ISO Certified Institution Approved by AICTE, New Delhi. Affiliated to Anna University SIRUGANUR, TRICHY- 621 105

Academic Year 2018-2019

# **DEPARTMENT OF PHYSICAL EDUCATION**

### **REPORT**

Name of the Event: Cricket Competition

Organized by: M.A.M.School of Engineering, Trichy- 621 105

Date: 21.04.2019



### Summary:

M.A.M. School of Engineering has conducted Sports Event "Cricket Competition" at the "INTRAMURAL" Sports and Games Competitions. M Abdul Latiff, I year MECHT Student has won the Runner Place.

An ISO Certified Institution Approved by AICTE, New Delhi. Af