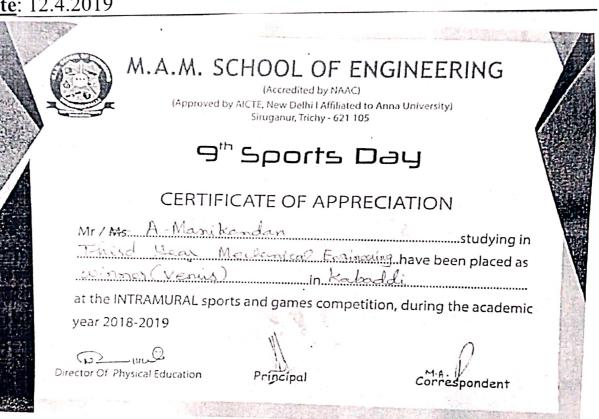

AICTE, New Delhi. Affiliated to Anna University SIRUGANUR, TRICHY- 621 105

Academic Year 2018-2019

### **DEPARTMENT OF PHYSICAL EDUCATION**

### **REPORT**

Name of the Event: Kabaddi Competition

Organized by: M.A.M. School of Engineering, Trichy- 621 105

**Date**: 12.4.2019



### Summary:

M.A.M. School of Engineering has conducted Sports Event "Kabaddi Competition" at the "INTRAMURAL" Sports and Games Competitions. A.Manikandan, III year MECH Student has won the Winner Place.

An ISO Certified Institution Approved by AICTE, New Delhi. Affiliated to Anna University SIRUGANUR, TRICHY- 621 105

Academic Year 2018-2019

### DEPARTMENT OF PHYSICAL EDUCATION

#### REPORT

Name of the Event: Kabaddi Competition

Organized by: M.A.M. School of Engineering, Trichy- 621 105

Date: 12.4.2019



### Summary:

M.A.M. School of Engineering has conducted Sports Event "Kabaddi Competition" at the "INTRAMURAL" Sports and Games Competitions. A.Manikandan, III year MECH Student has won the Winner Place.

An ISO Certified Institution
Approved by AICTE, New Delhi. Affiliated to Anna University
SIRUGANUR, TRICHY- 621 105

Academic Year 2018-2019

### **DEPARTMENT OF PHYSICAL EDUCATION**

### **REPORT**

Name of the Event: Kabaddi Competition

Organized by: M.A.M. School of Engineering, Trichy- 621 105

**Date**: 12.4.2019



### **Summary:**

M.A.M. School of Engineering has conducted Sports Event "Kabaddi Competition" at the "INTRAMURAL" Sports and Games Competitions. V Ramkumar, III year MECH Student has won the Winner Place.

An ISO Certified Institution
Approved by AICTE, New Delhi. A