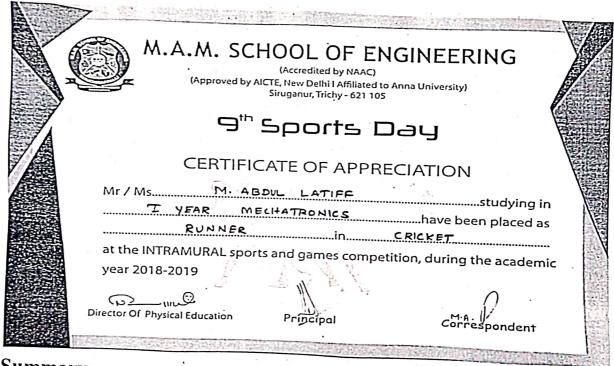

ew Delhi. Affiliated to Anna University
SIRUGANUR, TRICHY- 621 105

Academic Year 2018-2019

### **DEPARTMENT OF PHYSICAL EDUCATION**

#### **REPORT**

Name of the Event: Cricket Competition

Organized by: M.A.M.School of Engineering, Trichy- 621 105

Date: 21.04.2019



### **Summary**:

M.A.M. School of Engineering has conducted Sports Event "Cricket Competition" at the "INTRAMURAL" Sports and Games Competitions. I Ajay Prasath, IV year MECHT Student has won the Runner Place.

An ISO Certified Institution Approved by AICTE, New Delhi. Affiliated to Anna University SIRUGANUR, TRICHY- 621 105

Academic Year 2018-2019

# **DEPARTMENT OF PHYSICAL EDUCATION**

### **REPORT**

Name of the Event: Cricket Competition

Organized by: M.A.M.School of Engineering, Trichy- 621 105

Date: 21.04.2019



### Summary:

M.A.M. School of Engineering has conducted Sports Event "Cricket Competition" at the "INTRAMURAL" Sports and Games Competitions. M Abdul Latiff, I year MECHT Student has won the Runner Place.

An ISO Certified Institution Approved by AICTE, New Delhi. Affiliated to Anna University SIRUGANUR, TRICHY- 621 105

Academic Year 2018-2019

#### **DEPARTMENT OF PHYSICAL EDUCATION**

#### **REPORT**

Name of the Event: Cricket Competition

Organized by: M.A.M.School of Engineering, Trichy- 621 105

Date: 21.04.2019



### **Summary**:

M.A.M. School of Engineering has conducted Sports Event "Cricket Competition" at the "INTRAMURAL" Sports and Games Competitions. A Mohamed Shahim, I year MECHT Student has won the Winner Place.

An ISO Certified Institution
Approved by AICTE, New Delh