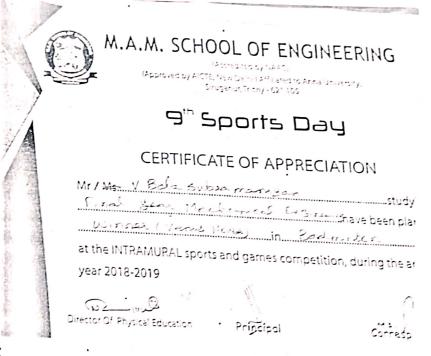

Academic Year 2018-2019

### DEPARTMENT OF PHYSICAL EDUCATION

### REPORT

Name of the Event: Badmiton Competition

Organized by: M.A.M. School of Engineering, Trichy- 621 105

Date: 25.04.2019



Summary:

M.A.M. School of Engineering has conducted Sports Event "Badmiton Competition" at the "INTRAMURAL" Sports and Games Competitions. I AJAY PRASATH, IV year MECHT Student has won the Winner Place.

> PRINCIPAL M.A.M. SCHOOL OF ENCINEERING SIRIGANUR, TIRUCHIRAPPALLITUE 100

An ISO Certified Institution

Approved by AICTE, New Delhi. Affiliated to Anna University

SIRUGANUR, TRICHY- 621 105

Academic Year 2018-2019

### **DEPARTMENT OF PHYSICAL EDUCATION**

### **REPORT**

Name of the Event: Badmiton Competition

Organized by: M.A.M. School of Engineering, Trichy- 621 105

Date: 25.04.2019



### Summary:

M.A.M. School of Engineering has conducted Sports Event "Badmiton Competition" at the "INTRAMURAL" Sports and Games Competitions. V BALASUBRAMANIYAN, IV year MECH Student has won the Winner Place.

An ISO Certified Institution

Approved by AICTE, New Delhi. Affiliated to Anna University SIRUGANUR, TRICHY- 621 105

Academic Year 2018-2019

### DEPARTMENT OF PHYSICAL EDUCATION

#### **REPORT**

Name of the Event: Badmiton Competition

Organized by: M.A.M. School of Engineering, Trichy- 621 105

Date: 25.04.2019



### M.A.M. SCHOOL OF ENGINEERING

(Accredited by NAAC)
(Approved by AlCTE, New Delhi I Affiliated to Anna University)
Siruganur, Trichy - 621 105

### 9<sup>th</sup> Sports Day

#### CERTIFICATE OF APPRECIATION

| Mr/ Ms S Sontag            | a Pandian             |