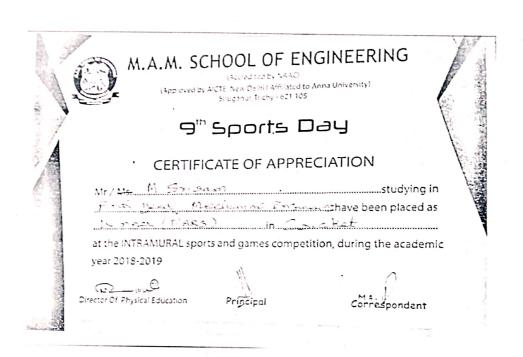

ncipal Correspondent                                                                                                                                                               | A      |

#### **Summary:**

M.A.M. School of Engineering has conducted Sports Event "Cricket Competition" at the "INTRAMURAL" Sports and Games Competitions. A Kalai murugan, IV year MECH Student has won the Winner Place.

PRINCIPAL

M.A.M. SCHOOL OF ENGINEERING
SIRIGANUR, TIRUCHIRAPPALLI-621 105.

An ISO Certified Institution
Approved by AICTE, New Delhi. Affiliated to Anna University
SIRUGANUR, TRICHY- 621 105

Academic Year 2018-2019

#### **DEPARTMENT OF PHYSICAL EDUCATION**

### **REPORT**

Name of the Event: Cricket Competition

Organized by: M.A.M.School of Engineering, Trichy- 621 105

Date: 21.04.2019



### **Summary:**

M.A.M. School of Engineering has conducted Sports Event "Cricket Competition" at the "INTRAMURAL" Sports and Games Competitions. M Sriram, IV year Mechanical Student has won the Winner Place.

An ISO Certified Institution Approved by AICTE, New Delhi. Affiliated to Anna University SIRUGANUR, TRICHY- 621 105

### Academic Year 2018-2019

# DEPARTMENT OF PHYSICAL EDUCATION

### **REPORT**

Name of the Event: Football Competition

Organized by: M.A.M. School of Engineering, Trichy- 621 105

Date: 21.04.2019



# M.A.M. SCHOOL OF ENGINEERING

(Accredited by NAAC (Approved by AICTE New Delhi I Affiliated to Anna University

### 9" Sports Day

#### CERTIFICATE OF APPRECIATION

| Mr / Ms D. SRI               | DH4                | studying in                 |
|---------------