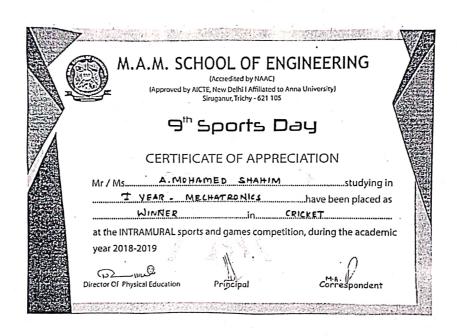

### Summary:

M.A.M.School of Engineering has conducted Sports Event "Basket Ball" at the "INTRAMURAL" Sports and Games Competitions.
M.Naveen Kumar, I year EEE Student has been placed as Winner.

M.A.M. SCHOOL OF ENGINEERING SIRIGANUR TIRUCHIRAPPALLI-621 105.