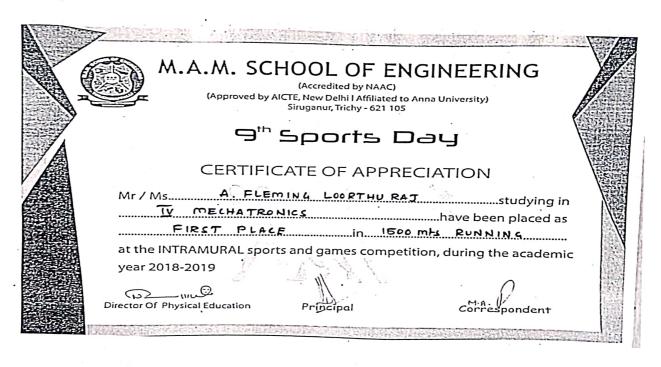

PARTMENT OF PHYSICAL EDUCATION

### **REPORT**

Name of the Event: 400 meter Running Competition

Organized by: M.A.M.School of Engineering, Trichy- 621 105

Date: 29.04.2019



### Summary:

M.A.M. School of Engineering has conducted Sports Event "400 Meter Running Competition" at the "INTRAMURAL" Sports and Games Competitions. G.Vel Moorthy, III year MECH Student has won the Third Place.

> Paire Cal M.A.M. SCHOOL G. LNC'NEERING SIRIGANUR, TIRUCHIRAPPALLI-621 105

An ISO Certified Institution
Approved by AICTE, New Delhi. Affiliated to Anna University
SIRUGANUR, TRICHY- 621 105

Academic Year 2018-2019

### **DEPARTMENT OF PHYSICAL EDUCATION**

### **REPORT**

Name of the Event: 1500 meter Running Competition

Organized by: M.A.M.School of Engineering, Trichy- 621 105

Date: 29.04.2019



### **Summary**:

M.A.M.School of Engineering has conducted Sports Event "1500 Meter Running Competition" at the "INTRAMURAL" Sports and Games Competitions. A FLEMING LOORTHU RAJ, IV year MECHT Student has won the first Place.

An ISO Certified Institution
Approved by AICTE, New Delhi. Affiliated to Anna University
SIRUGANUR, TRICHY- 621 105

Academic Year 2018-2019

### DEPARTMENT OF PHYSICAL EDUCATION

### REPORT

Name of the Event: 1500 meter Running Competition

Organized by: M.A.M.School of Engineering, Trichy- 621 105

Date: 29.04.2019



### CERTIFICATE OF APPRECIATION

| Mr/Ms. A Tamezah                  | aresan        | studying in            |
|-----------------------------------|---------------|------------------------|
| Thurd year Mecha                  | nical Enginee | ትኤ